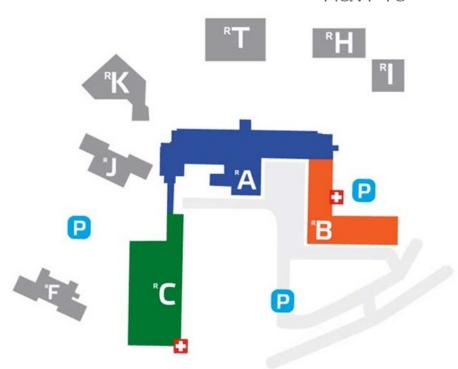

## Plaan

# RAVI ÜKSUS R

Ravi 18

- Central Hospital Outpatient Clinic, C block
- Emergency Medicine Centre, C block
- Surgery Clinic, C block and A block
- Diagnostic Clinic, C block and A block
- · Women's Clinic, B block
- Women's Health Centre, B block
- · Centre of Perinatal Care, B block
- Family School, B block
- · Eye Clinic, C block
- Eye Outpatient Clinic, C block
- Clinic of Internal Medicine, C block and A block